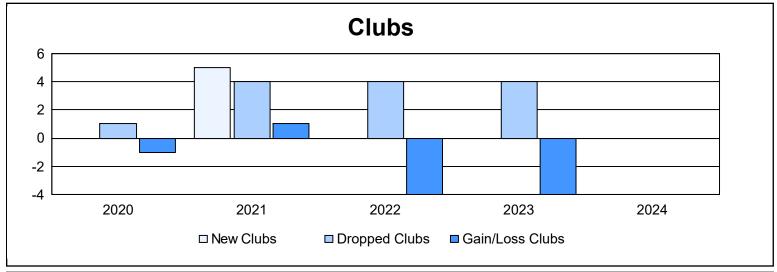

District S 1

As of June 2024 Cumulative

| Year      | New<br>Clubs | Dropped<br>Clubs | Gain/<br>Loss<br>Clubs | New<br>Members | Charter<br>Members | Reinstate<br>Members | Transfer<br>Members | Total<br>Member<br>Added | Total<br>Members<br>Dropped | Gain/<br>Loss<br>Members |
|-----------|--------------|------------------|------------------------|----------------|--------------------|----------------------|---------------------|--------------------------|-----------------------------|--------------------------|
| 2019-2020 | 0            | 1                | -1                     | 9              | 0                  | 4                    | 5                   | 18                       | 92                          | -74                      |
| 2020-2021 | 5            | 4                | 1                      | 134            | 167                | 31                   | 10                  | 342                      | 333                         | 9                        |
| 2021-2022 | 0            | 4                | -4                     | 53             | 23                 | 37                   | 4                   | 117                      | 257                         | -140                     |
| 2022-2023 | 0            | 4                | -4                     | 36             | 2                  | 18                   | 1                   | 57                       | 140                         | -83                      |
| 2023-2024 | 0            | 0                | 0                      | 40             | 0                  | 1                    | 1                   | 42                       | 56                          | -14                      |
| Average   | 1            | 3                | -2                     | 54             | 38                 | 18                   | 4                   | 115                      | 176                         | -60                      |